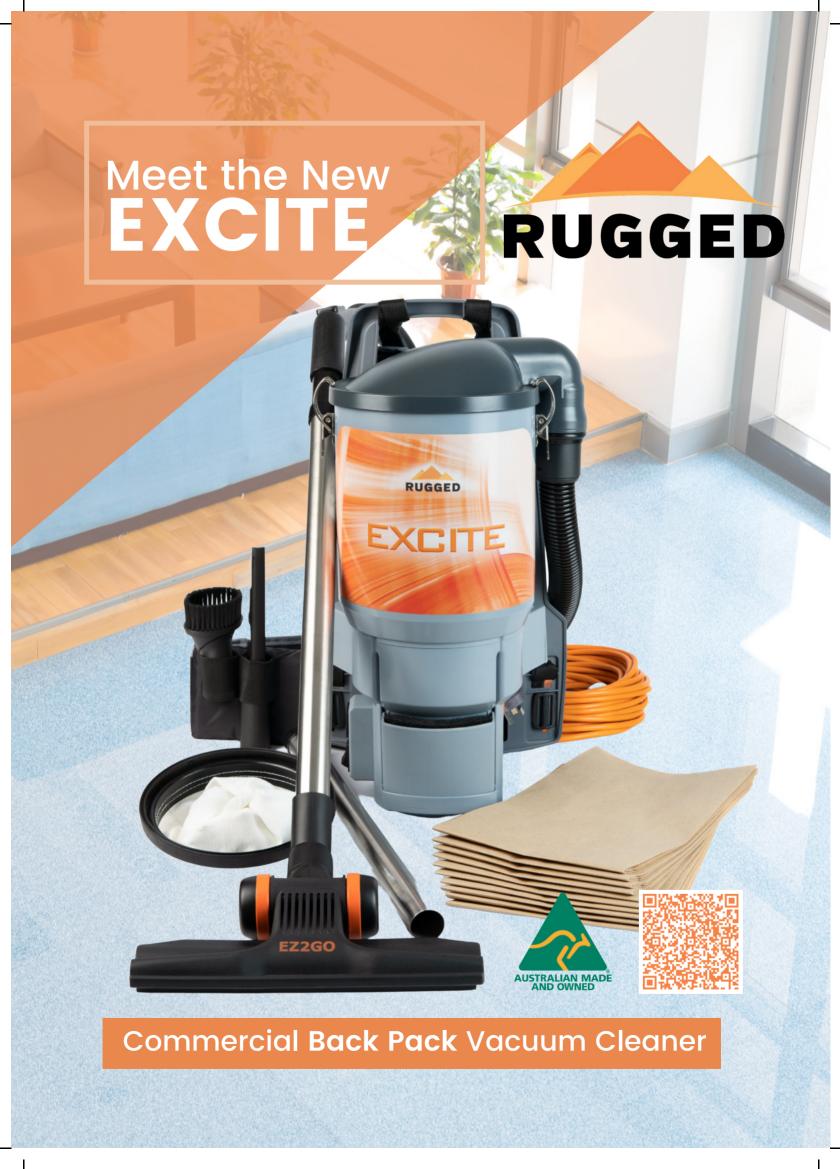

# **EXCITE** THE VERSATILE VACUUM

ANTIMICROBIAL BAG AND HOSE

# STANDARD ACCESSORIES