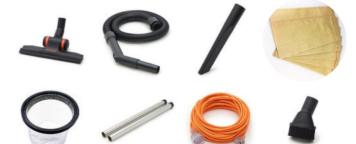

irflow.

### **SUPERIOR HYGIENE**

Antimicrobial, odour control additives in the cloth filter bag & vacuum hose, provides extra hygiene by reducing microbe growth.

## **HEPA FILTRATION**

The rinseable HEPA filter provides an affordable, cleaner, healthier environment.

## **SPECIFICATIONS**

Type: Dry Capacity: 4L 5.0kg **Carry Weight:** Cord: 18m Hose: 1.2mm x 32mm

**Antimicrobial** Sound: 78 dBA Motor:

1200 W Twin Turbine

**Bypass** Suction 22kPa

51 I/s Filtration: Paper Filter Bag

Cloth Filter Bag

**Motor Filter:** HEPA E10 / H10 Body & Motor 2 Yr **Warranty:** 

## **FEATURES**



# STANDARD ACCESSORIES

#### **RUGGED INDUSTRIES PTY LTD**

Airflow:

12 / 51 Owen Street Glendenning NSW 2761 Australia +61 2 9680 0052 contactus@ruggedindustries.com.au PO BOX 1076 Dundas NSW 2117