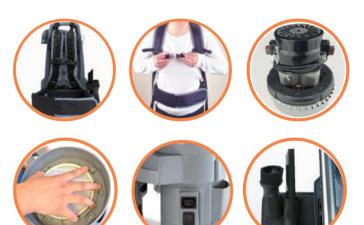

# **EXCITE** THE VERSATILE VACUUM



ANTIMICROBIAL BAG AND HOSE











#### **TOUGH & VERSATILE**

The tough twin turbine by-pass vacuum motor, provides premium airflow.

### **SUPERIOR HYGIENE**

Antimicrobial, odour control additives in the cloth filter bag & vacuum hose, provides extra hygiene by reducing microbe growth.

## **HEPA FILTRATION**

The rinseable HEPA filter provides an affordable, cleaner, healthier environment.

## **SPECIFICATIONS**

Type: Dry Capacity: 4L 5.0kg **Carry Weight:** Cord: 18m Hose: 1.2mm x 32mm

**Antimicrobial** Sound: 78 dBA Motor:

1200 W Twin Turbine

**Bypass** Suction 22kPa

51 I/s Filtration: Paper Filter Bag

Cloth Filter Bag

**Motor Filter:** HEPA E10 / H10 Body & Motor 2 Yr **Warranty:** 

## **FEATURES**



# STANDARD ACCESSORIES

#### **RUGGED INDUSTRIES PTY LTD**

Airflow:

12 / 51 Owen Street Glendenning NSW 2761 Australia +61 2 9680 0052 contactus@ruggedindustries.com.au PO BOX 1076 Dundas NSW 2117